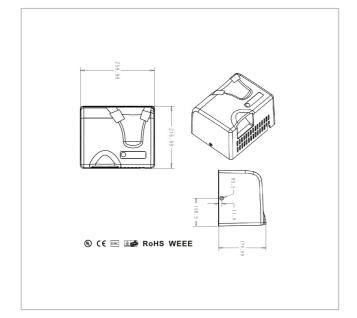

## **SPECIFICATIONS**

| Casing        | 3.0mm White High Grade Fire Retardent ABS                                 |
|---------------|---------------------------------------------------------------------------|
| Motor         | 80W Brushless, 2850 RPM<br>105℃ auto reset overload                       |
| Power Use     | 240V, 50Hz, 1800W, 7.50A                                                  |
| Sound Level   | 55db (+/- 3)                                                              |
| Drying time   | 30-35 seconds                                                             |
| DP Rating     | IPX 1                                                                     |
| Heater        | 87°C auto resetting thermostat<br>141°C auto reset safety cut off         |
| Warm Air      | Speed: 14.5m/s                                                            |
|               | Temp: Ambient +20°C                                                       |
| Protection    | 60 sec power cut off, auto reset                                          |
| Timing        | 2 sec delay turn off after last read                                      |
| Sensor/Range  | Auto Infrared - 180mm +/-20mm preset, 100 -<br>300mm adjust               |
| Case Security | 2 SS theft resistant hex drive screws (hex key supplied)                  |
| Net Weight    | 3.5kg                                                                     |
| Dimensions    | 259.99W x 216.99H x 179.99D                                               |
| Warranty      | 5 Year Warranty<br>(3 Years Parts and Labour<br>+ 2 Years Parts only)     |
| Note          | Unit can be hard wired by electrician or used with cord and plug provided |